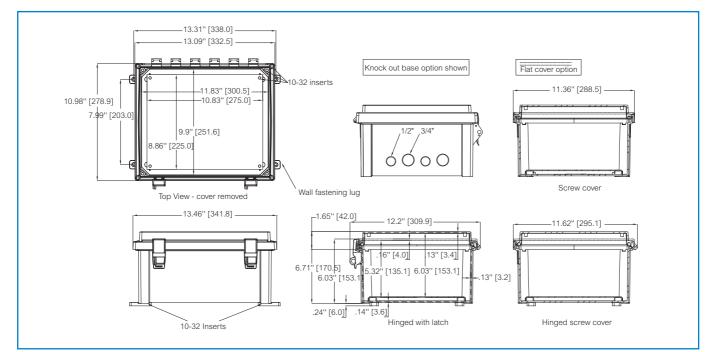

| Dimensions:                                                                                                                                                          | Length                                                  | Width       | Height     | Accessories:                                                                                                                                                                      |                                                                           |
|----------------------------------------------------------------------------------------------------------------------------------------------------------------------|---------------------------------------------------------|-------------|------------|-----------------------------------------------------------------------------------------------------------------------------------------------------------------------------------|---------------------------------------------------------------------------|
| mm:<br>inch:                                                                                                                                                         | 305<br>12.0                                             | 254<br>10.0 | 152<br>6.0 | ALBP1210<br>ADFP1210<br>ASP1210                                                                                                                                                   | Aluminum Back Panel<br>Dead Front Panel w/ screws<br>Aluminum Swing Panel |
| Materials:                                                                                                                                                           |                                                         |             |            | ASPK1210                                                                                                                                                                          | Swing Panel Kit incl. Panel                                               |
| Material:<br>Base colour:                                                                                                                                            | Polycarbonate<br>RAL 7035 -light grey                   |             |            | ASPHK12<br>AMFL10                                                                                                                                                                 | Swing Panel Kit w/o Panel<br>10" Mounting Flange Set                      |
| Cover screws material:<br>Cover colour:<br>Gasket material:                                                                                                          | Stainless steel<br>RAL 7035 -light grey<br>Polyurethane |             |            | Rating:<br>Ingress Protection (EN 60529): IP66/IP67<br>Impact Resistance (EN 62262): IK09<br>Electrical insulation: Totally insulated                                             |                                                                           |
| Temperatures:Temperature °C (short term):-40 140 °CTemperature °C (continuous):-40 80 °CTemperature °F (short term):-40 284 °FTemperature °F (continuous):-40 175 °F |                                                         |             |            | Halogen free (DIN/VDE 0472, Part 815): 1<br>UV resistance: UL 508<br>Flammability Rating: UL 508<br>Glow Wire Test (IEC 695-2-1) °C: 960<br>NEMA Class: NEMA 4, 4X, 6, 6P, 12, 13 |                                                                           |